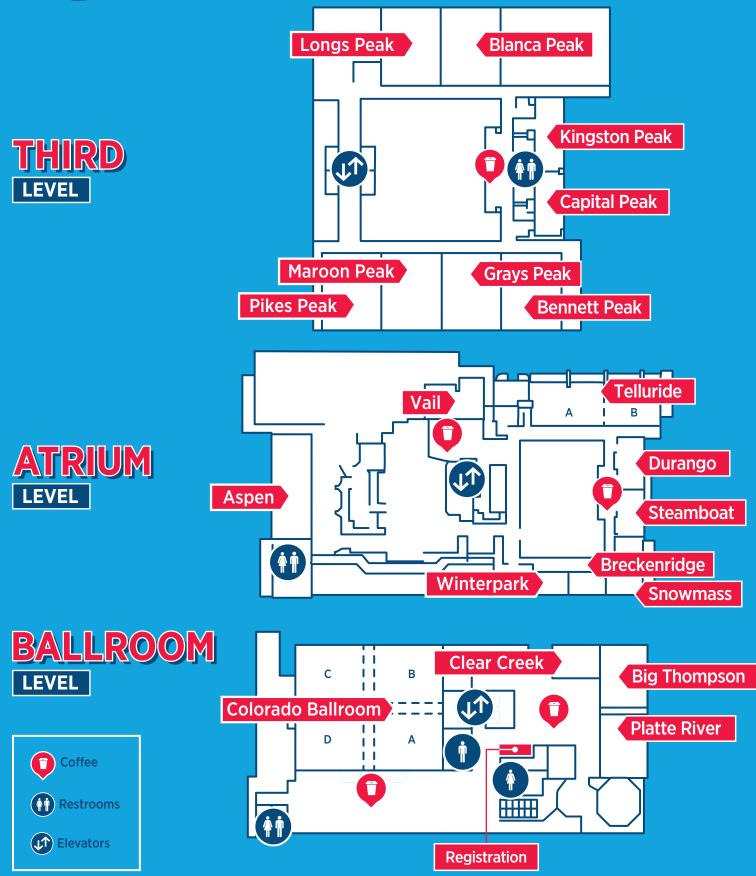

## **S** Schedule

| GATHERING                         |               |               |               |             |      |                 |
|-----------------------------------|---------------|---------------|---------------|-------------|------|-----------------|
|                                   | Monday        | Tuesday       | Wednesday     | Thurs       | da   |                 |
| Airship                           | Clear Creek   | Clear Creek   |               |             |      |                 |
| API SIG                           | Telluride A   |               |               |             |      |                 |
| Barbican / Security SIG           | Grays Peak    | Grays Peak    |               |             |      |                 |
| Blazar                            | Capital Peak  | Capital Peak  |               |             |      |                 |
| Charms                            |               |               |               | Pikes Peal  | k    | Pikes Peak      |
| Cinder                            |               |               | Telluride A   | Telluride A | A    | Telluride A     |
| Cyborg                            | Platte River  | Platte River  |               |             |      |                 |
| Docs / I18n                       | Winter Park   | Winter Park   |               |             |      |                 |
| Edge WG                           |               | Ballroom A    |               |             |      |                 |
| First Contact SIG                 |               | Blanca Peak   |               |             |      |                 |
| Glance                            |               |               | Kingston Peak | Kingston I  | Peal | k Kingston Peak |
| Heat                              |               |               | Capital Peak  | Capital Pe  | eak  | Capital Peak    |
| Horizon                           | Snowmass      | Snowmass      |               |             |      |                 |
| Infrastructure                    |               |               | Clear Creek   | Clear Cree  | ek   |                 |
| Interop WG                        |               | Durango       |               |             |      |                 |
| Ironic                            |               |               | Steamboat     | Steamboa    | at   | Steamboat 🛂     |
| Kata Containers / QEMU            |               | Longs Peak    |               |             |      |                 |
| Keystone                          | Breckenridge  |               |               | Winter Pa   | ark  | Winter Park     |
| Kolla                             |               |               | Durango       | Durango     |      | Durango         |
| Manila                            | Steamboat     | Steamboat     |               |             |      |                 |
| Masakari                          |               | Telluride A   |               |             |      |                 |
| Monasca                           | Kingston Peak | Kingston Peak |               |             |      |                 |
| Networking-OpenContrail           |               | Telluride B 😒 |               |             |      |                 |
| Neutron                           |               |               | Vail          | Vail        |      | Vail            |
| Nova                              |               |               | Ballroom A    | Ballroom    | A    | Ballroom A      |
| Octavia                           |               |               | Bennett Peak  | Bennett P   | Peak | Bennett Peak    |
| OpenStack-Ansible                 |               |               | Grays Peak    | Grays Pea   | ak   | Grays Peak      |
| OpenStack-Helm                    |               |               | Telluride B   | Telluride E | В    | Telluride B     |
| Ops Meetup                        | Aspen         | Aspen         |               |             |      |                 |
| Oslo                              |               | Breckenridge  |               |             |      |                 |
| Project Ask Me Anything Help Room | Ballroom B    | Ballroom B    |               |             |      |                 |
| Public Cloud WG                   |               | Pikes Peak    | Pikes Peak    |             |      |                 |
| QA                                |               | Maroon Peak   | Maroon Peak   | Maroon Pe   | eak  |                 |
| Sahara                            | Bennett Peak  | Bennett Peak  |               |             |      |                 |
| Scientific SIG                    | Durango       |               |               |             |      |                 |
| Self-Healing                      |               |               |               | Platte Rive | er 🦄 | 24              |
| SIG-K8s                           | Ballroom A    |               |               |             |      |                 |
| StarlingX                         |               |               | Winter Park   |             |      |                 |
| Swift                             |               |               | Big Thompson  | Big Thom    | psoi | n Big Thompson  |
| Technical Committee               |               |               |               |             |      | Clear Creek     |
| TripleO                           |               |               | Ballroom B    | Ballroom I  | В    | Ballroom B      |
| Tungsten Fabric                   |               | Telluride B 🌜 |               |             |      |                 |
| Upgrades                          | Ballroom C 🌜  |               |               |             |      |                 |
| User Committee                    |               |               | Blanca Peak   |             |      |                 |
| Watcher                           |               |               | Snowmass      | Snowmass    | s    | Snowmass        |
| LUNCH                             | Ballroom D    | Ballroom D    | Ballroom D    | Ballroom I  | D    | Ballroom D      |
| Other Projects & Info             |               |               | Legend        |             |      | WIFI Info       |

Don't see your project here? You can schedule it in reservable space using the ptgbot.

ptgbot schedule, instructions and other resources: http://ptg.openstack.org

Sector Room reserved in the morning. **C** Room reserved in the afternoon. SSID: OpenStack PTG PW: SteinPTG2018